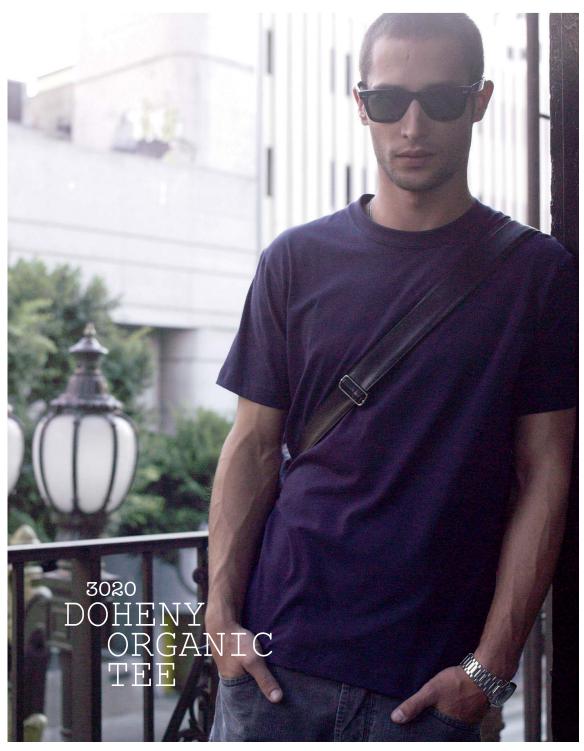

### **Organic Jersey**

Our certified organic cotton fabric is made from raw materials that utilize sustainable textile production methods and natural fibers that are 100% organic. Organic jersey is 100% combed ring-spun organic cotton, 30 single baby jersey knit. 5.0 oz/yd2 or 170 gm/m2. Style 3020