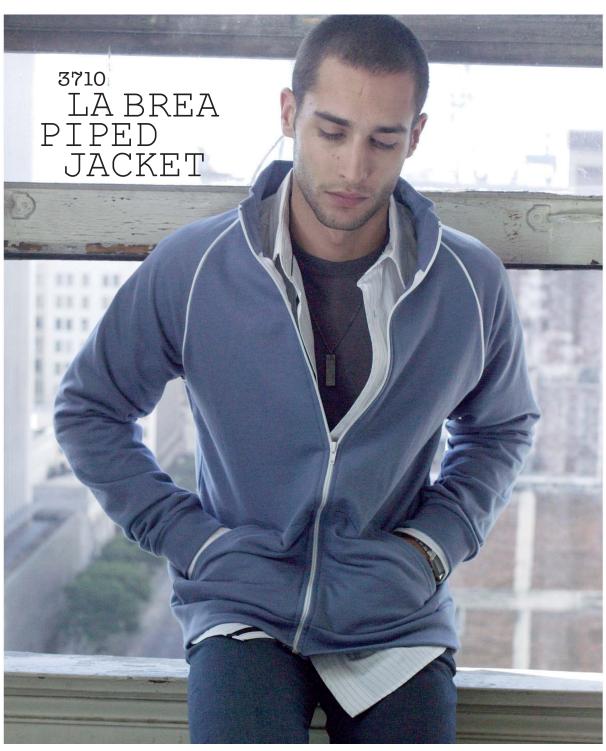

### NEW

3705

Our basic zip hoodie made better with our all-season fleece, YKK zipper and a custom fit. Preshrunk and laundered 100% cotton 20 single combed ring-spun after 100% cotton fleece. Contrast bartacks. S, M, L, XL, XXL

Style 3705, 3710 & 3717