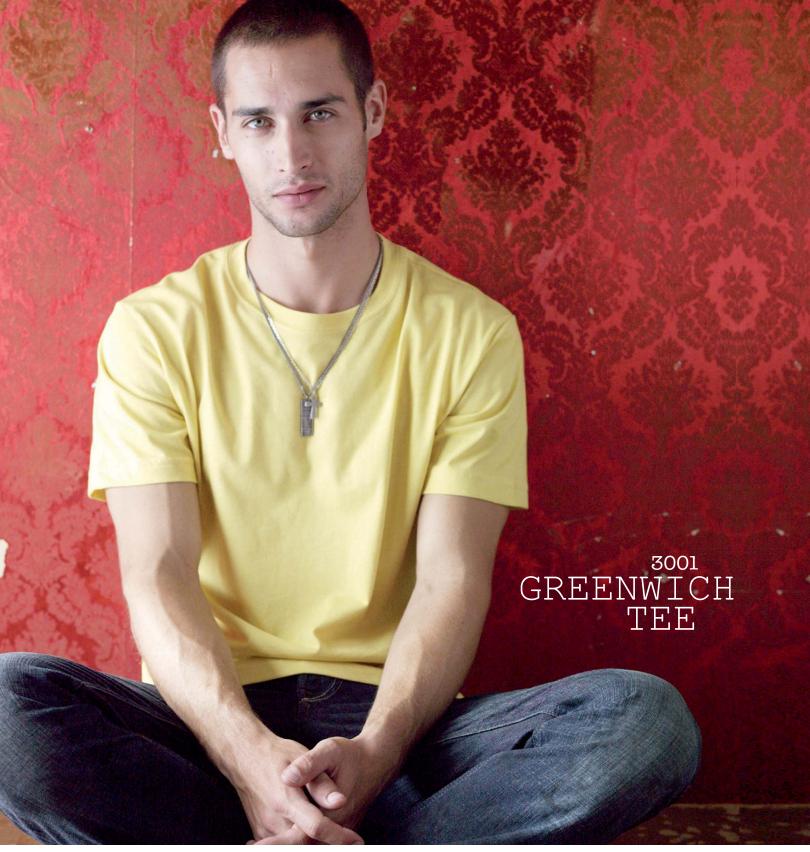

A superior quality knit jersey tailored into a modern slightly fitted men's basic tee. 30 single 100% combed ring-spun cotton baby jersey knit. (Athletic heather made from 90% cotton 10% polyester). S, M, L, XL, XXL

### Jersey

Our combed ring-spun cotton baby jersey fabric is lighter weight and noticeably softer than most industry standard jersey. Contains some stretch characteristics. 100% combed ring-spun cotton, 30 single baby jersey knit. Athletic heather is 90% cotton 10% polyester 5.0 oz/yd2 or 170 gm/m2. Style 3000, 3001, 3005, 3401, 3501 & 3855