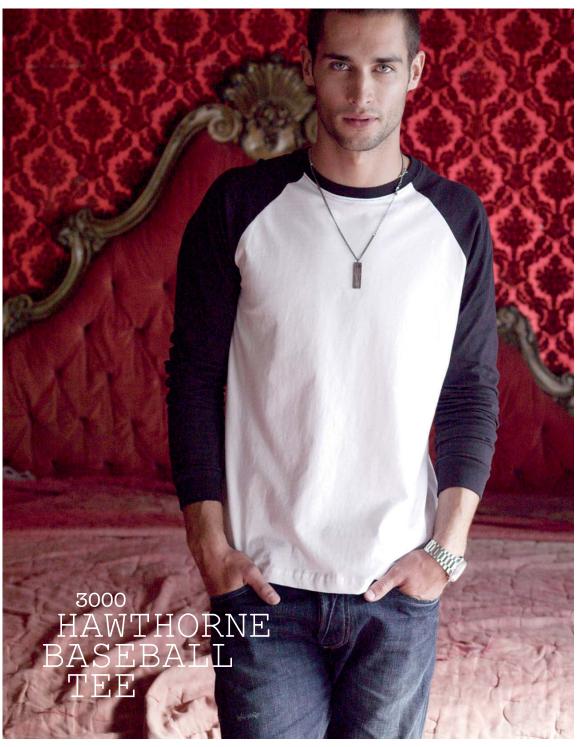

A modern, more sophisticated take on a traditional baseball jersey with contrast colored sleeves, cuff and neck trim. 100% combed ring-spun cotton 30 single baby jersey knit. (Heather navy and heather brown made from 50% cotton 50% polyester) S, M, L, XL, XXL