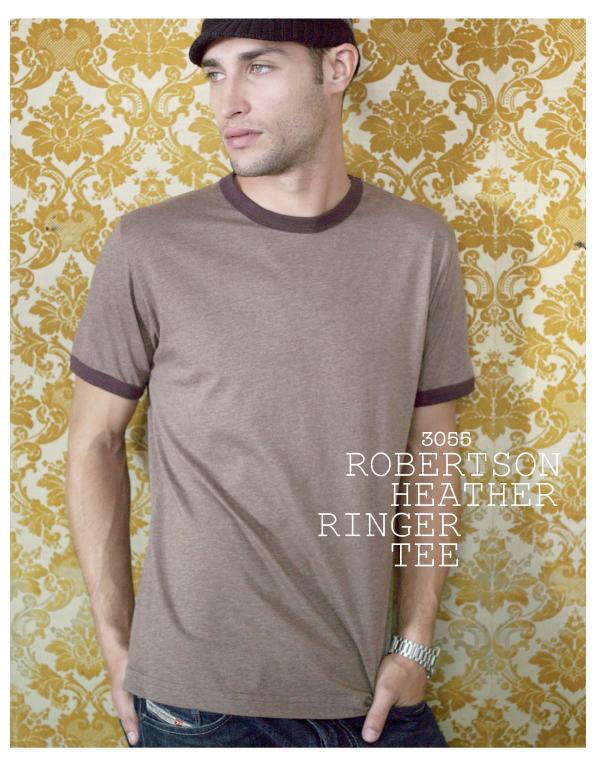

# **Cross Dye Heather Jersey**

The cotton polyester blend of this lightweight jersey inspires a vintage appeal. 50% cotton 50% polyester cross dye ring-spun cotton, 30 single baby jersey knit. 5.0 oz/yd2 or 170 gm/m2. Style 3001H & 3055