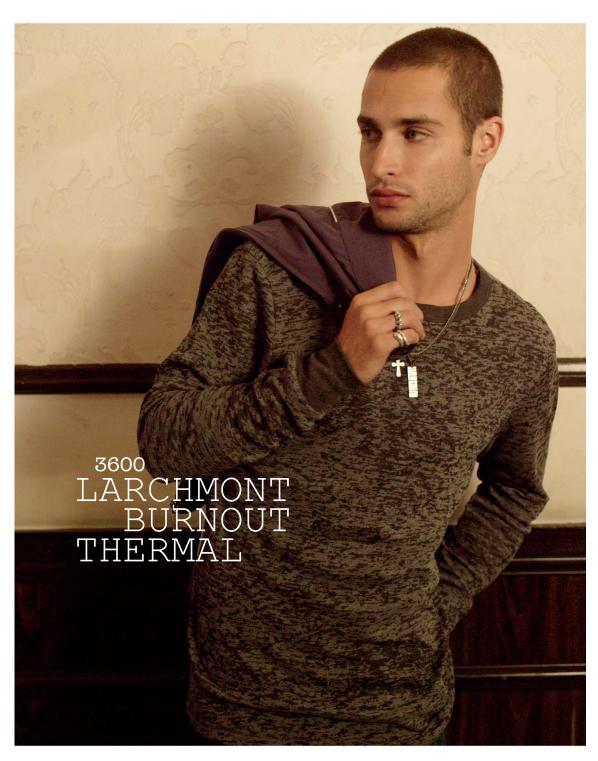

### NEW

Our long sleeve burnout thermal is a Canvas original. Custom burnout pattern with solid rib neckband and sleeve cuffs. Our unique dyeing process gives with garment a tone-on-tone appearance. 36 single mini waffle thermal 55% cotton 45% polyester. S, M, L, XL, XXL

### **NEW Burnout Thermal**

Lightweight custom-designed cotton poly burnout thermal uses a special dye process that gives a tone-on-tone appearance. Our unique fabric wash provides an extra soft hand. 55% cotton/45% polyester, 36 single jersey knit. 4.0 oz/yd2 or 135 gm/m2. Style 3600