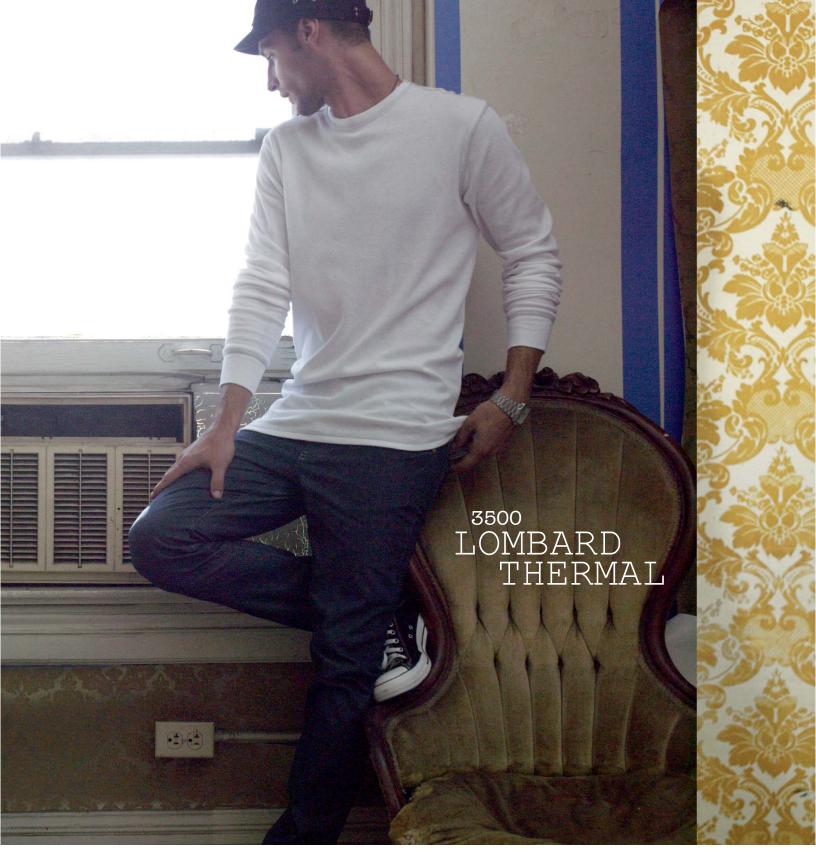

### Mini Thermal

Our custom-made mini thermal fabric is ultra light and super soft for warmth and comfort all year long. Great for layering with short sleeve styles. 60% cotton 40% polyester combed ring-spun cotton, 40 single fine mini thermal knit. 4.5 oz/yd2 or 150 gm/m2. Style 3500