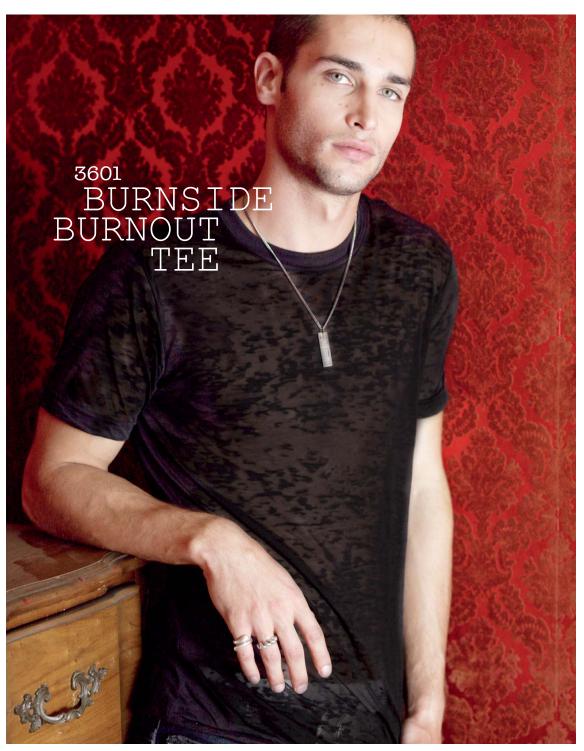

# NEW

Our men's custom designed burnout patterned crew neck tee is anything but average. Fabric is washed and lighter weight with a solid rib neckband giving it a vintage look. Our unique dyeing process gives this garment a tone on tone appearance. 36 single jersey 55% cotton 45% polyester. S, M, L, XL, XXL

## **NEW Burnout Jersey**

Lightweight custom-designed cotton poly burnout jersey uses a special dye process that gives a tone-on-tone appearance. Our unique fabric wash provides an extra soft hand. 55% cotton/45% polyester, 36 single jersey knit. 3.6 oz/yd2 or 125 gm/m2. Style 3601