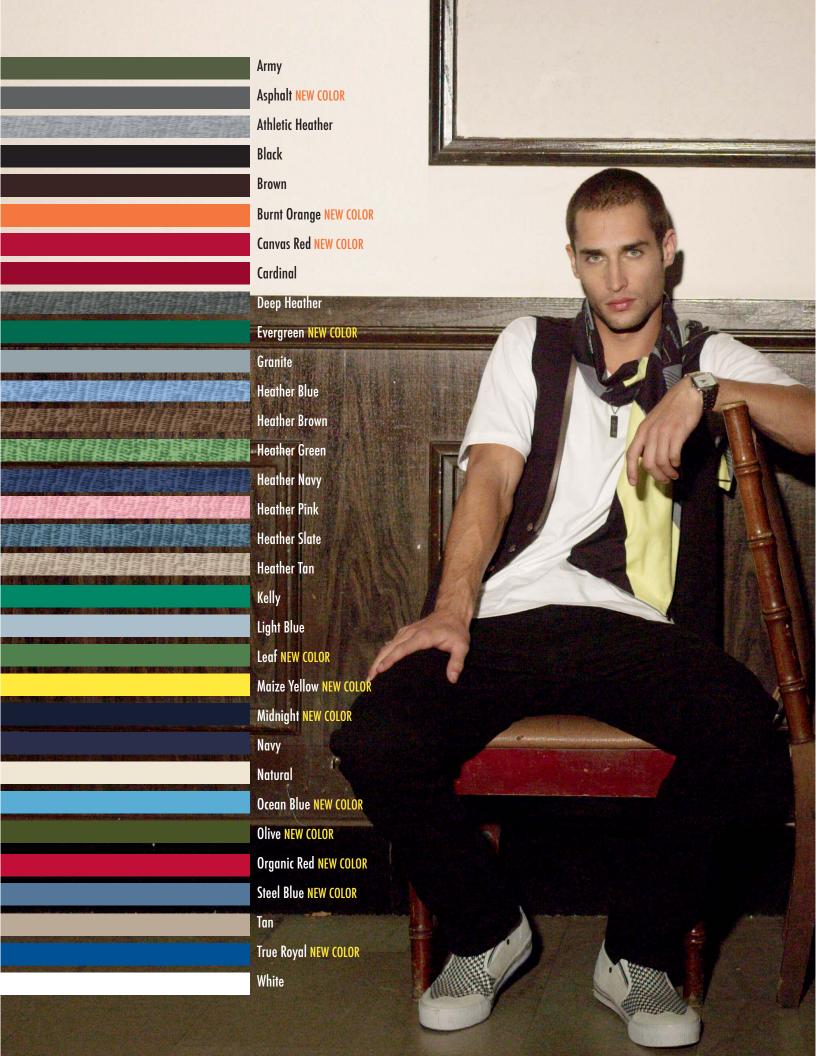

0% cotton 20 single combed ring-spun fleece knit.

BLACK DEEP HEATHER NAVY



BLACK • CARDINAL • DEEP HEATHER • NAVY • WHITE 
NEW COLORS: HEATHER BROWN • HEATHER NAVY • OLIVE •

Canvas Canvas

Comfortable and cozy for cooler weather days, our long sleeve jersey tee is made with our custom superior quality jersey and finished with a ribbed cuff. 100% cotton combed ring-spun cotton super soft 30 single jersey knit. (Heather brown and heather navy made from 50% cotton 50% polyester) S, M, L, XL, XXL



BLACK WHITE ASPHALT

### NEW

Our long sleeve burnout thermal is a Canvas original. Custom burnout pattern with solid rib neckband and sleeve cuffs. Our unique dyeing process gives with garment a tone-on-tone appearance. 36 single mini waffle thermal 55% cotton 45% polyester. S, M, L, XL, XXL



# CANVAS COLORS& FABRICS

## **NEW Burnout Jersey**

Lightweight custom-designed cotton poly burnout jersey uses a special dye process that gives a tone-on-tone appearance. Our unique fabric wash provides an extra soft hand. 55% cotton/45% polyester, 36 single jersey knit. 3.6 oz/yd2 or 125 gm/m2. Style 3601

### Jersey

Our combed ring-spun cotton baby jersey fabric is lighter weight and noticeably softer than most industry standard jersey. Contains some stretch characteristics. 100% combed ring-spun cotton, 30 single baby jersey knit. Athletic heather is 90% cotton 10% polyester 5.0 oz/yd2 or 170 gm/m2. Style 3000, 3001, 3005, 3401, 3501 & 3855

### **Organic Jersey**

Our certified organic cotton fabric is made from raw materials that utilize sustainable textile production methods and