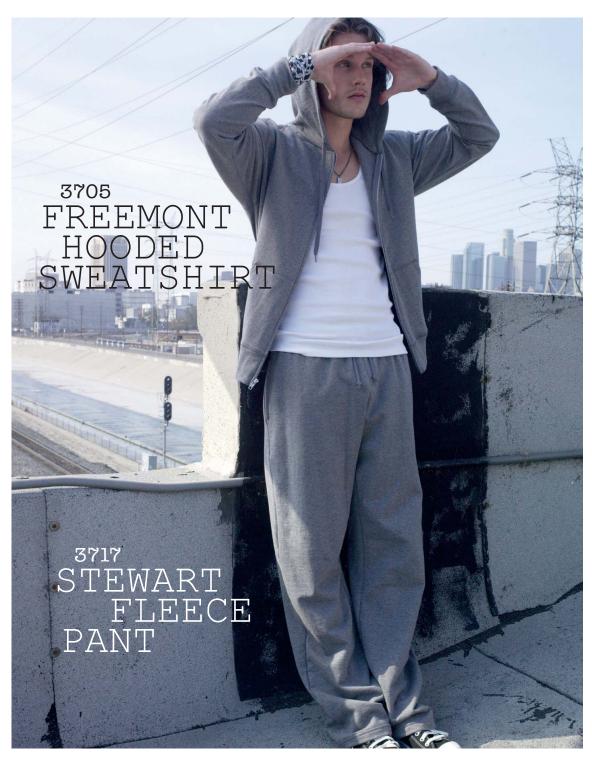

### NEW

3705

Our basic zip hoodie made better with our all-season fleece, YKK zipper and a custom fit. Preshrunk and laundered 100% cotton 20 single combed ring-spun after 100% cotton fleece. Contrast bartacks. S, M, L, XL, XXL

### 3717

Just like your favorite relaxed fit track pant but made with our super soft cotton fleece for extra warmth and comfort. Wide leg bottoms, side pockets and an elastic waistband add a more contemporary look. Preshrunk and laundered 100% cotton 20 single combed ring-spun fleece knit.