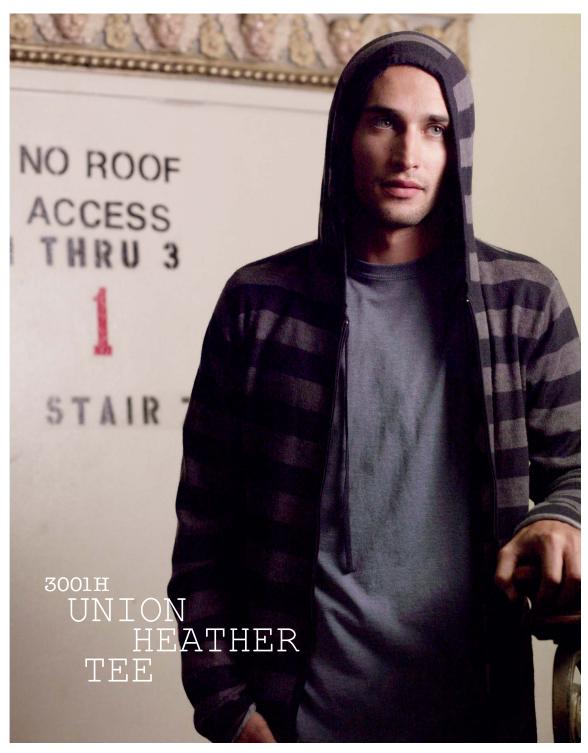

# **Cross Dye Heather Jersey**

The cotton polyester blend of this lightweight jersey inspires a vintage appeal. 50% cotton 50% polyester cross dye ring-spun cotton, 30 single baby jersey knit. 5.0 oz/yd2 or 170 gm/m2. Style 3001H & 3055