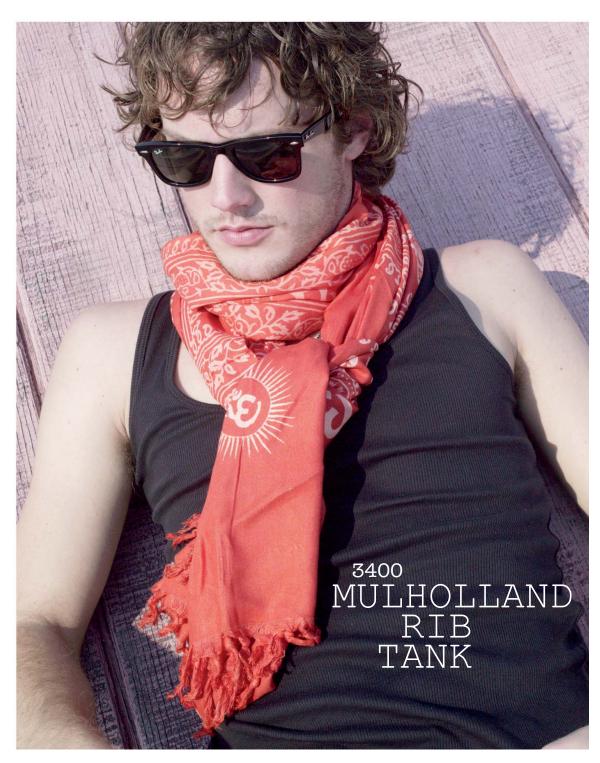

# NEW

A true staple, our men's rib tank is soft and slim enough to wear underneath a dress shirt or layered with tees. Self-fabric binding around necklines and armholes. 30 single 2x1 rib 100% combed ring-spun cotton.

### NEW 2x1 Rib

Our 2x1 cotton rib uses fine quality cotton that is lighter and softer than other 2x1s in the industry 100% combed ring-spun cotton 2x1 rib knit 5.8 oz/yd2 or 195 gm/m2. Athletic heather is 90% cotton 10% polyester. Style 3400