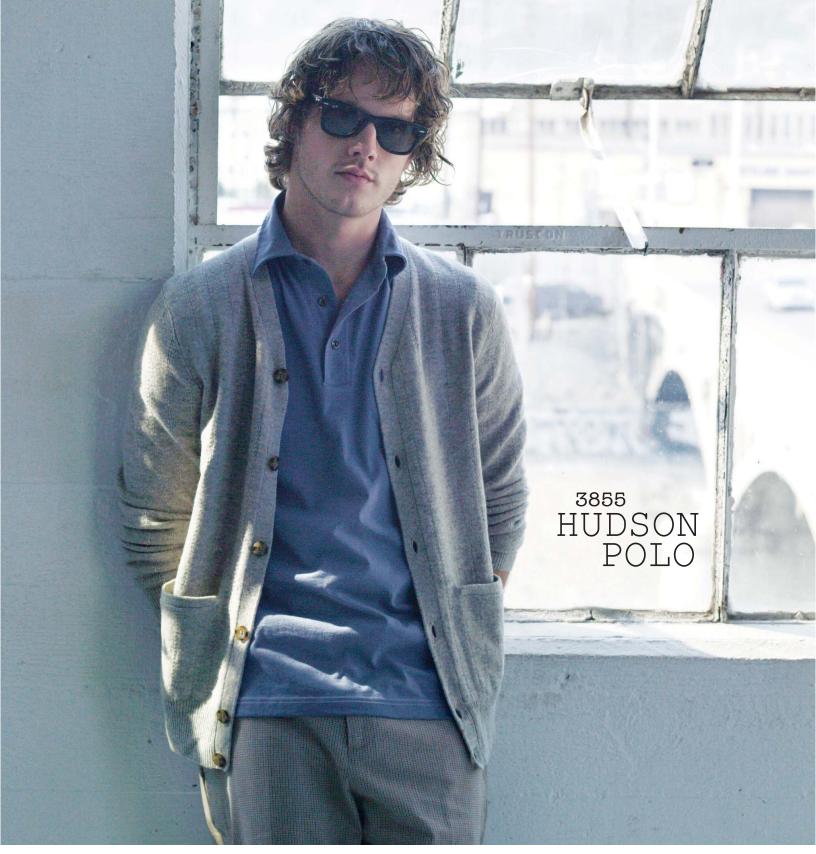

HEATHER PINK | CARDINAL HEATHER TAN | BROWN

### **NEW**

Just like our all cotton ringer tee but made with our custom blend of 30 single 50% cotton 50% polyester jersey heather fabric for a vintage appeal. (Deep heather cardinal and deep heather black made from 100% cotton) S, M, L, XL, XXL



DEEP HEATHER | BLACK DEEP HEATHER | CARDINAL LIGHT BLUE | BROWN LIGHT BLUE | NAVY TAN | BROWN WHITE | BLACK WHITE | KELLY WHITE | NAVY NEW COLORS: HEATHER BROWN | BROWN HEATHER NAVY | MIDNIGHT LIVE | NAVY STEEL BLUE | NAVY WHITE | CANVAS RED

A modern, more sophisticated take on a traditional baseball jersey with contrast colored sleeves, cuff and neck trim. 100% combed ring-spun cotton 30 single baby jersey knit. (Heather navy and heather brown made from 50% cotton 50% polyester) S, M, L, XL, XXL



BLACK | GREY BROWN | TAN CANVAS RED | GREY LIGHT BLUE | GREY NAVY | GREY STEEL BLUE | GREY WHITE | GREY

### **NEW**

Sophisticated enough for casual office Fridays, but sleek enough for dinner out, our modern short sleeve jersey 3-button polo makes an impression. Contrast stitching at collar, placket, armhole, sleeve and bottom hem. 30 single 100% combed ring-spun cotton super soft single baby jersey knit. S, M, L, XL, XXL



BLACK | WHITE BROWN | WHITE CANVAS RED | WHITE KELLY | WHITE NAVY | WHITE STEEL BLUE | WHITE



BLACK | GREY ● GRANITE | BLACK ● NAVY | GREY ● WHITE | GREY ●



NATURAL 
NEW COLORS: BLACK BROWN LEAF MIDNIGHT
OCEAN BLUE RED WHITE



BLACK • WHITE ATHLETIC HEATHER •

# NEW

A true staple, our men's rib tank is soft and slim enough to wear underneath a dress shirt or