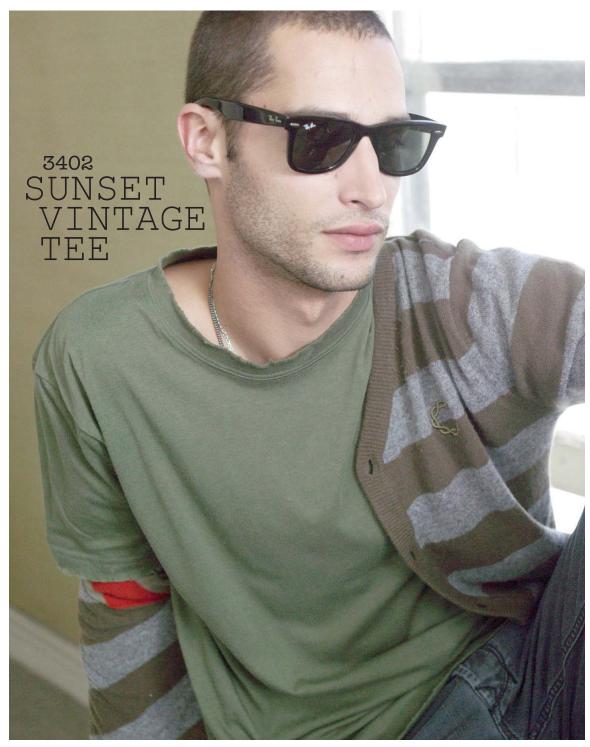

# **NEW Vintage Jersey**

Super soft combed ring-spun cotton polyester blended jersey create a lightweight, sleek appearance. Ultra soft fabric wash. 55% cotton/45% polyester, 36 single jersey knit. 3.8 oz/yd2 or 130 gm/m2. Style 3402